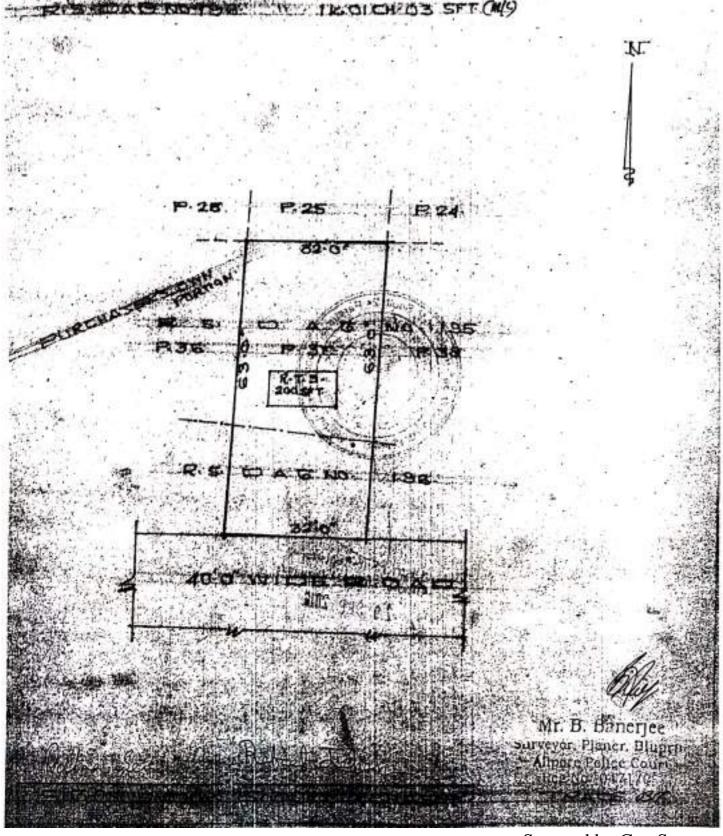

#### SCHEDULE ABOVE REFERRED TO: -

ALL THAT the piece and parcel of a plot of land measuring more or less 2 Cottahs 12 Chittacks 36 sq.ft. being Scheme Plot No. 37, alongwith 10 Years Old, 200 sq.ft. R. T. Shed structure

thereupon lying in Mouza Nayabad, R.S. No. 2, Touzi No. 56, J.L. No. 25, comprised in R.S. Dag Nos. 195 and 196, under R.S. Khatian Nos. 117 and 118, Police Station Kasba presently Purba Jadavpur within the limits of the Kolkata Municipal Corporation, Ward No. 109, being KMC Premises No. 1659, Nayabad, and Assessee No. 31-109-08-1659-0, Kolkata 700 099, District South 24 Parganas within the registering jurisdiction of Additional District Sub Registry Office at Sealdah and District Registry Office at Alipore, the property hereby sold by this Indenture is specifically shown in the site plan marked with 'RED' borders annexed herewith as the part and parcel of this Indenture which is butted and bounded as follows:

ON THE NORTH

By Plot No. 25;

ON THE SOUTH

By 40'Ft. wide Kutcha Road

ON THE EAST

By Plot No. 38

ON THE WEST

By Plot No. 36(Purchaser's own Plot

(Rupees Thirty Lakhs) only

WITNESSES:

Rike Cake

. Hely . Rily .

Recha Su

SIGNATURE OF THE VENDOR

PLAN OF LAND AT MOLIZA-NAYABAD, J. L. NO 25,
DAG NO. 195 \$19L, RS KHATIAN NO-117 \$118, PLOT NO 37,
DAG NO. 195 \$19L, RS KHATIAN NO-117 \$118, PLOT NO 37,
DAG NO. 195 \$19L, RS KHATIAN NO-117 \$118, PLOT NO 37,
DAG NO. 195 \$19L, RS KHATIAN NO-117 \$118, PLOT NO 37,
DAG NO. 195 \$19L, RS KHATIAN NO-117 \$118, PLOT NO 37,
DAG NO. 195 \$19L, RS KHATIAN NO-117 \$118, PLOT NO 37,
DAG NO. 195 \$19L, RS KHATIAN NO-117 \$118, PLOT NO 37,
DAG NO. 195 \$19L, RS KHATIAN NO-117 \$118, PLOT NO 37,
DAG NO. 195 \$19L, RS KHATIAN NO-117 \$118, PLOT NO 37,
DAG NO. 195 \$19L, RS KHATIAN NO-117 \$118, PLOT NO 37,
DAG NO. 195 \$19L, RS KHATIAN NO-117 \$118, PLOT NO 37,
DAG NO. 195 \$19L, RS KHATIAN NO-117 \$118, PLOT NO 37,
DAG NO. 195 \$19L, RS KHATIAN NO-117 \$118, PLOT NO 37,
DAG NO. 195 \$19L, RS KHATIAN NO-117 \$118, PLOT NO 37,
DAG NO. 195 \$19L, RS KHATIAN NO-117 \$118, PLOT NO 37,
DAG NO. 195 \$19L, RS KHATIAN NO-117 \$118, PLOT NO 37,
DAG NO. 195 \$19L, RS KHATIAN NO-117 \$118, PLOT NO 37,
DAG NO. 195 \$19L, RS KHATIAN NO-117 \$118, PLOT NO 37,
DAG NO. 195 \$19L, RS KHATIAN NO-117 \$118, PLOT NO 37,
DAG NO. 195 \$19L, RS KHATIAN NO-117 \$118, PLOT NO 37,
DAG NO. 195 \$19L, RS KHATIAN NO-117 \$118, PLOT NO 37,
DAG NO. 195 \$19L, RS KHATIAN NO-117 \$118, PLOT NO 37,
DAG NO. 195 \$19L, RS KHATIAN NO-117 \$118, PLOT NO 37,
DAG NO. 195 \$19L, RS KHATIAN NO-117 \$118, PLOT NO 37,
DAG NO. 195 \$19L, RS KHATIAN NO-117 \$118, PLOT NO 37,
DAG NO. 195 \$19L, RS KHATIAN NO-117 \$118, PLOT NO 37,
DAG NO. 195 \$19L, RS KHATIAN NO-117 \$118, PLOT NO 37,
DAG NO. 195 \$19L, RS KHATIAN NO-117 \$118, PLOT NO 37,
DAG NO. 195 \$19L, RS KHATIAN NO 100 \$100, PLOT NO 100, PLOT

TOTAL LAND AREAUZK 12 CH 36 SET (M/) SHOWN IN RED BORDE

RS DAG NO 185. ARBATETICH 33 STE 019 BEALBY 1: 20-0