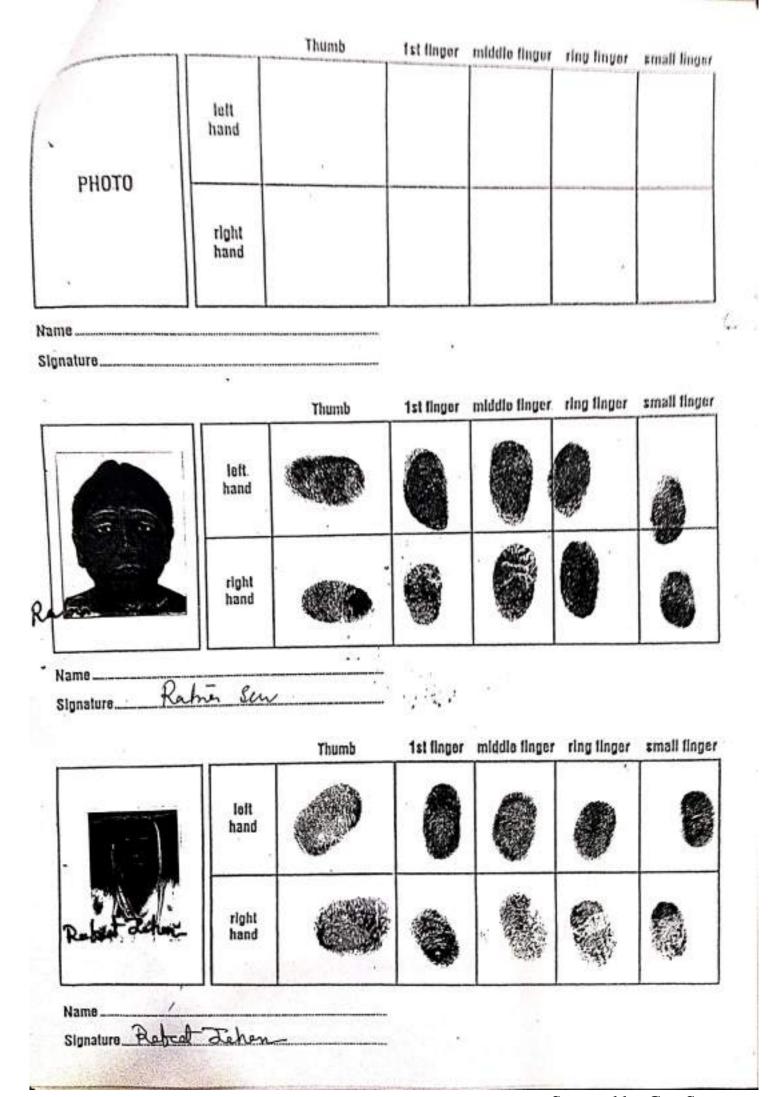

| VETTO .                                                                                                                                                  | Elitoria   | - जिल्लाकाराम्    | Signature 4 1 4 2 2 |
|----------------------------------------------------------------------------------------------------------------------------------------------------------|------------|-------------------|---------------------|
| Smt Ratna Sen Wife of Shri Surya Sen Executed by: Self, Date of Execution: 29/09/2016 , Admitted by: Self, Date of Admission: 29/09/2016 ,Place : Office | (D)        |                   | Rahin Sen           |
| : Office                                                                                                                                                 | 25/09/2015 | LTI<br>29/09/2016 | 29/09/2018          |

| Name - Page 1                                                                                                                                                  | সাল্    | at EngenReint | HEADER ROWS IN TAXABLE                                         |
|----------------------------------------------------------------------------------------------------------------------------------------------------------------|---------|---------------|----------------------------------------------------------------|
| Mrs Rafat Jahan  Wife of Md Kamal Ashraf  Executed by: Self, Date of  Execution: 29/09/2016  Admitted by: Self, Date of  Admission: 29/09/2016, Place:  Office | W/1 / M | LTI           | Refer Johan<br>280002016<br>:cupation: House wife, Citizen of: |